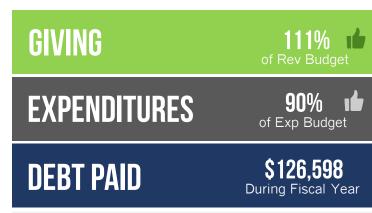

As a church, we take financial stewardship seriously. We hope this will shine through in our Financial Summary as you see that we have outperformed our budgeted expenditures. We also committed even more funds to direct ministry and outreach activities than we had budgeted and reduced administrative and compensation ratios.